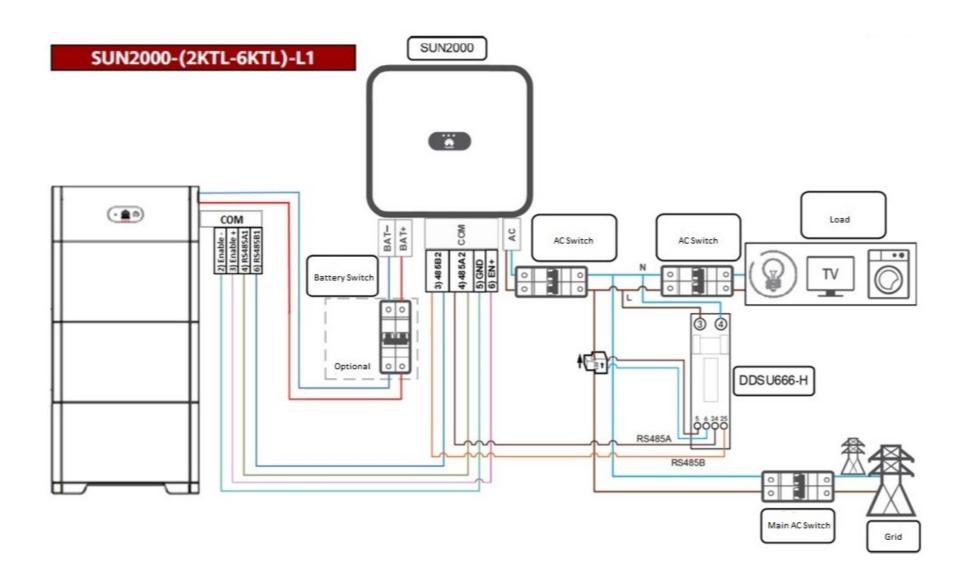

LUNA2000 + Smart Power Sensor Communication Cables Connections with SUN2000 – (2 – 6KTL) – L1 Inverters

**LUNA2000 + Smart Power Sensor Communication Cables Connections with SUN2000 - (3 - 12KTL) - M1 Inverters** 