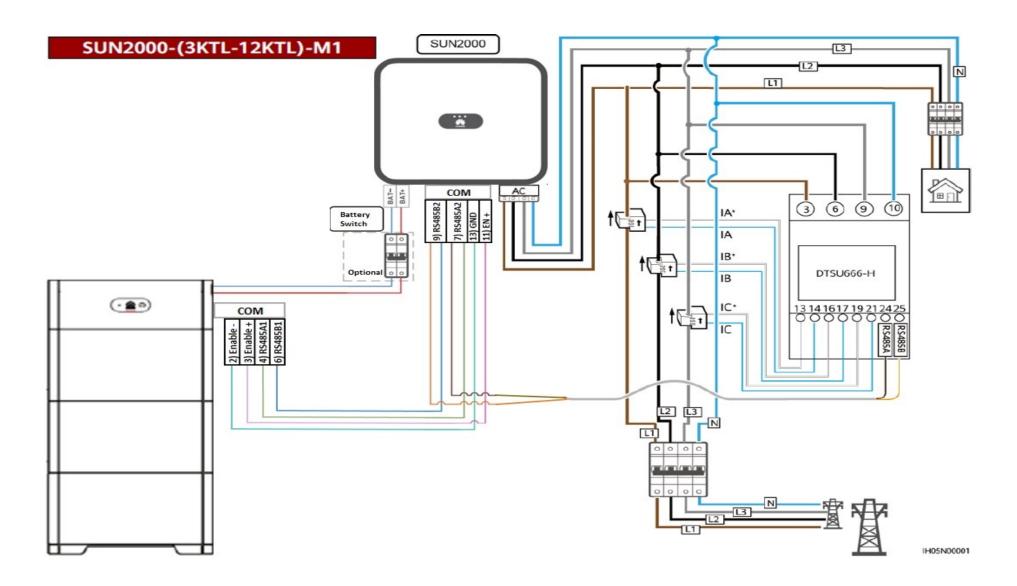

LUNA2000 + Smart Power Sensor Communication Cables Connections with SUN2000 – (2 – 6KTL) – L1 Inverters

**LUNA2000 + Smart Power Sensor Communication Cables Connections with SUN2000 - (3 - 12KTL) - M1 Inverters** 